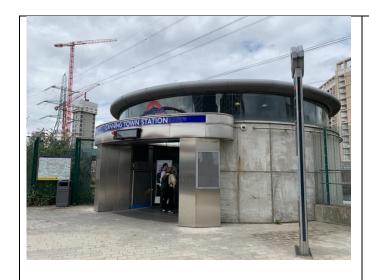

## **Transport:**

Canning Town Station (DLR and Jubilee Line) – 3 minute walk

Canning Town Station Buses (5, 69, 108, 115, 147, 300, 309, 323, 330, 474, N15, N550, N551) – 6 minute walk

### Access:

This site has full level access. Lifts are available for use in Canning Town Station.

Our volunteers will be available near the station and site for support.

### For more information:

Visit <a href="www.tfl.gov.uk">www.tfl.gov.uk</a> to plan your journey to Canning Town Tube Station.

Exit Canning Town Station.

Bear left and continue walking.

Limmo Peninsula will be straight ahead.