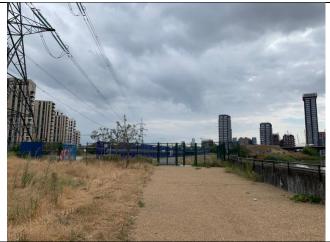

## Limmo Peninsula

### For more information:

Visit <a href="www.tfl.gov.uk">www.tfl.gov.uk</a> to plan your journey to Canning Town Tube Station.

Exit Canning Town Station.

Bear left and continue walking.

Limmo Peninsula will be straight ahead.