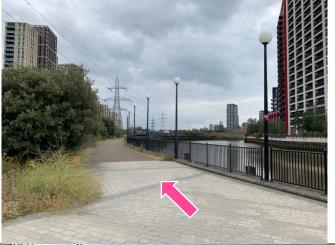

### For more information:

Visit <a href="www.tfl.gov.uk">www.tfl.gov.uk</a> to plan your journey to Canning Town Tube Station.

Exit Canning Town Station.

Bear left and continue walking.

Limmo Peninsula will be straight ahead.