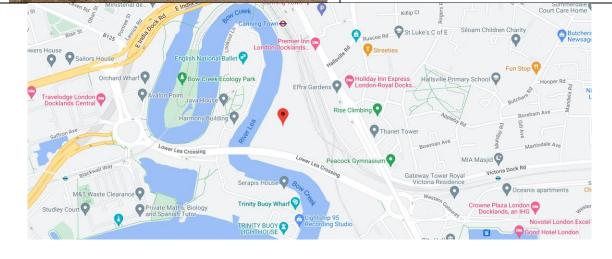

# Route from Canning Town Tube Station

**Address:** Limmo Peninsula, E16 1DN

What 3 Words: exit.loves.test

## **Transport:**

Canning Town Station (DLR and Jubilee Line) – 3 minute walk

Canning Town Station Buses (5, 69, 108, 115, 147, 300, 309, 323, 330, 474, N15, N550, N551) – 6 minute walk